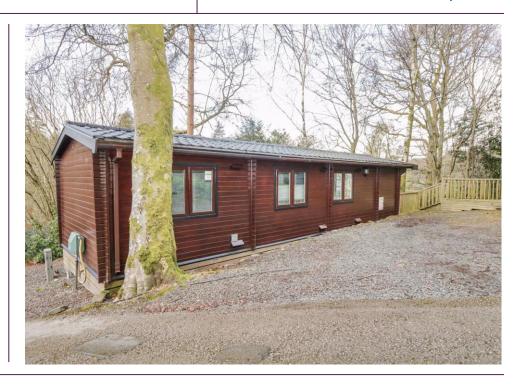

## **Ambleside Road**

Ambleside Road, Windermere LA23 1LF

£89,950

\*REDUCED\* Two Bedroom Holiday Lodge

Refurbished in 2019

Situated on Sought After Site of White Cross Bay Holiday Park & Marina

Located in Bowness on Windermere

Large Private Decking Overlooking Wooded Area

Off Road Parking Available

Outside Lockable Storage

Viewing Highly Recommended to Appreciate

12 Skiptory Howe is situated in a private secluded location within the White Cross Bay holiday park. The property was refurbished in 2019 with a new kitchen and new shower room, and also benefits from a refurbished roof which was installed in 2020. Externally, it boasts a large private decking area with ample parking and a secure metal storage shed and is sold with all garden furniture currently in place. The property overlooks a large wooded area within the White Cross Bay holiday park. The property comes complete with gas central heating and park wi-fi.