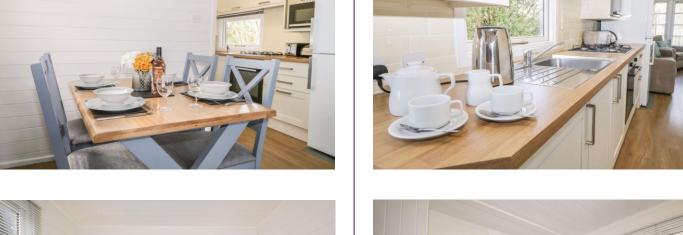

Large Private Decking Overlooking Wooded Area

Off Road Parking Available

Outside Lockable Storage

Viewing Highly Recommended to Appreciate

12 Skiptory Howe is situated in a private secluded location within the White Cross Bay holiday park. The property was refurbished in 2019 with a new kitchen and new shower room, and also benefits from a refurbished roof which was installed in 2020. Externally, it boasts a large private decking area with ample parking and a secure metal storage shed and is sold with all garden furniture currently in place. The property overlooks a large wooded area within the White Cross Bay holiday park. The property comes complete with gas central heating and park wi-fi.